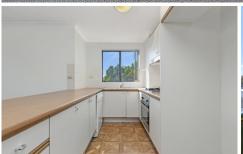

Light filled open plan lounge & dining area Modern gas kitchen w stainless steel appliances Entertainers' balcony w city skyline views Spacious bedroom w large built-in robes Bathroom w tub & internal laundry w dryer Secure car space & ample visitor parking