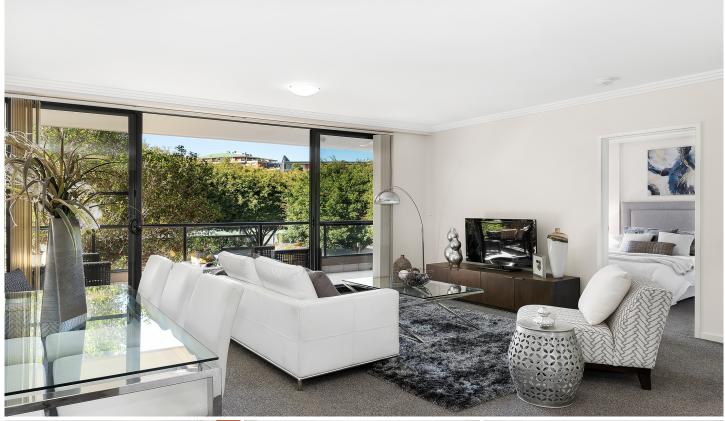

Large open plan lounge & dining area
Designer gas kitchen w stainless steel appliances
Generous bedroom w built-in robes & balcony access
Full length entertainers balcony w complex views
Stylish bathroom w tub & internal laundry w dryer
Internal aspect w no road frontage & ample storage
Secure car space & ample visitor parking