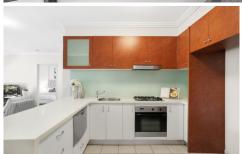

Large open plan lounge & dining area
Designer gas kitchen w stainless steel appliances
Generous bedroom w built-in robes & balcony access
Full length entertainers balcony w complex views
Stylish bathroom w tub & internal laundry w dryer
Internal aspect w no road frontage & ample storage
Secure car space & ample visitor parking