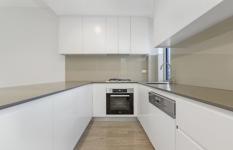

Large open plan lounge & dining area
Designer gas kitchen w stainless steel appliances
Generous bedrooms both w built-in wardrobes
Stylish bathrooms & separate laundry w dryer
Large terrace perfect for entertaining
Ducted air conditioning throughout
Lock up garage & ample storage space