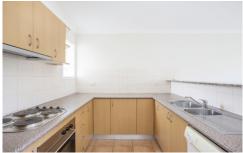

Light filled open plan lounge & dining area Stylish kitchen w stainless steel appliances Entertainers terrace w leafy outlook Oversized bedroom w built-in robes Modern bathroom w separate tub & shower Clothes dryer & generous storage space Air conditioning in both lounge & bedroom Secure car space w rear lane access Well maintained complex w outdoor lap pool