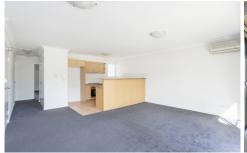

## 36/300 Mitchell Road ALEXANDRIA NSW

Light filled throughout, this spacious apartment with secure parking is located in the ever so popular hub of Alexandria. Featuring an open plan layout with modern interiors and air conditioning throughout, it is further enhanced with an entertaining terrace and private leafy outlook.

Light filled open plan lounge & dining area Stylish kitchen w stainless steel appliances Entertainers terrace w leafy outlook Oversized bedroom w built-in robes Modern bathroom w separate tub & shower Clothes dryer & generous storage space Air conditioning in both lounge & bedroom Secure car space w rear lane access Well maintained complex w outdoor lap pool