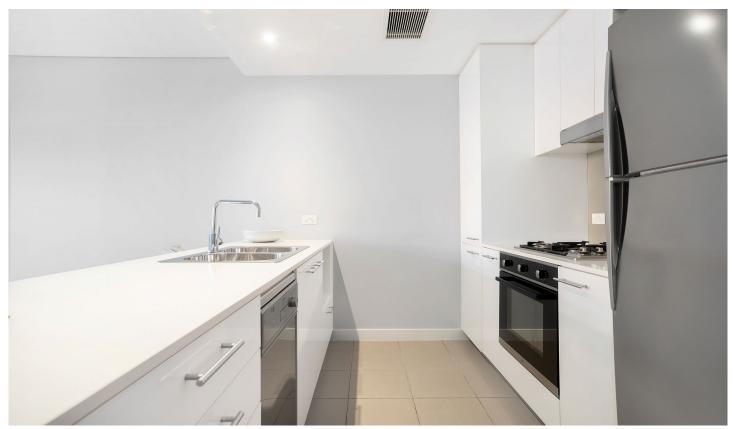

In/out door living & dining opens to the east facing balcony, dual access from lounge & bedroom
Gas kitchen w/ quality s/s appliances, plenty of storage
Bedroom w/ double BIR & balcony access
Main bathroom, separate internal laundry
Reverse cycle air conditioning
Lift & intercom access, secure building, pet friendly complex