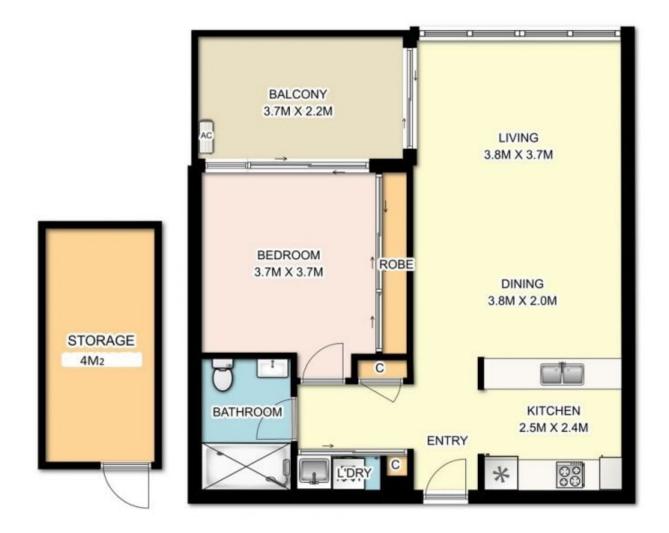

Large basement storage cage on title Total levies \$1008 pq

## 91/2-4 Coulson Street, Erskineville

DISCLAIMER: 3D Property View accepts no liability for the accuracy of details contained within our floor plans. All plans are drawn and also checked to the best our ability, however information contained in our floor plans such as area calculations are approximate, and have not been surveyed or drawn to scale. Our floor plans are for representational purposes only and should be used as such. Do not attempt to refer to our floor plans for structural or detailed information.