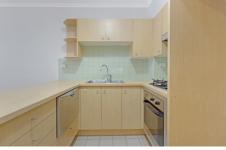

Generous open plan lounge & dining area
Designer gas kitchen w stainless steel appliances
Light filled entertainers courtyard w private outlook
Spacious bedroom w walk-in robe & balcony access
Stylish bathroom w tub & internal laundry w dryer
Separate study area perfect for home office
Secure car space & ample visitor parking