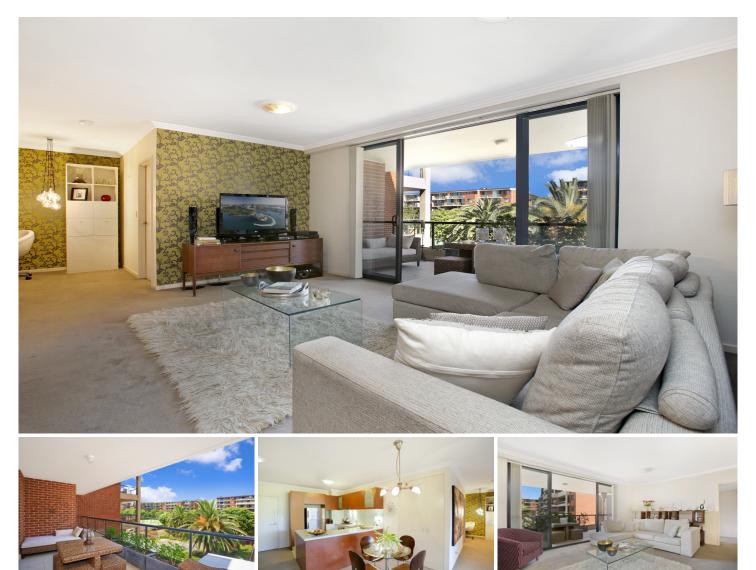

## 16302/177-219 Mitchell Road ERSKINEVILLE NSW

Offering sophistication & tranquillity amid Erskineville's vibrant lifestyle precinct, this contemporary haven is nestled within the acclaimed Sydney Park Village complex promises an idyllic urban lifestyle.

Large open plan lounge & dining area Designer gas kitchen w stainless steel appliances Full length entertainers balcony w complex views Main bedroom w built-ins, ensuite & balcony access Spacious Second bedroom with built-in wardrobes Stylish bathroom w tub & separate laundry w dryer Air conditioning, & generous storage space Study area perfect for home office Secure car space & ample visitor parking

Placed just steps from the hip Erskineville Village, the eat streets of King and Crown Streets and minutes to The