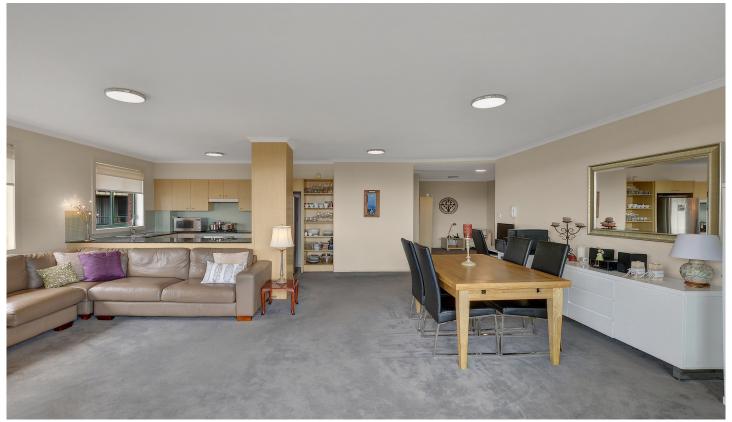

Apply here: shorturl.at/cvOST
Light filled open plan lounge & dining area
Full length entertainers' balcony w leafy outlook
Modern gas kitchen w stainless steel appliances
Main bedroom w built-in robes, ensuite & balcony access
Spacious second bedroom w built-in wardrobes
Bathroom w tub & separate laundry w dryer
Secure car space & ample visitor parking