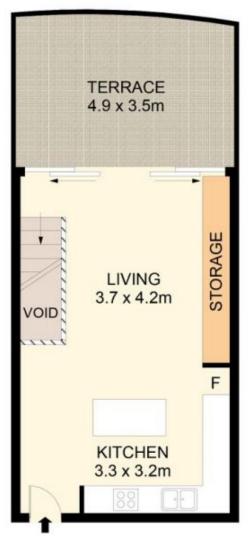

## 202/76 Mitchell Road Alexandria NSW

A unique house-like apartment featuring an industrial-edge, contemporary tone & solid original brickwork all set within a vibrant village precinct.

Light filled, open plan living leading to the private entertaining terrace w/ North facing vistas

Designer gas kitchen w/ concrete island, mirror splashback, under cabinet lighting & high-end inbuilt appliances Custom made glass staircase

Luxe bathrooms w/ timber top vanities & concrete tiles paired w/ black & white mosaics

**UPPER LEVEL** 

LOWER LEVEL