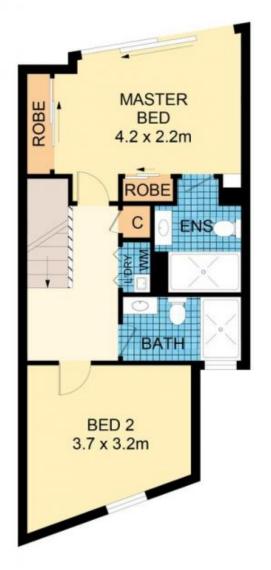

Generous bedrooms w/ BIR's, full length windows, main w/ en-suite & unique glass doors w/ timber screening

Separate laundry w/ dryer, ducted air-conditioning, secure parking & storage cage

Alexandria is known as the hipster's enclave that has all

**UPPER LEVEL** 

LOWER LEVEL