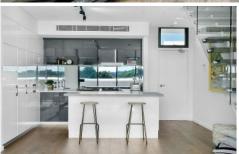

Designer gas kitchen w/ concrete island, mirror splashback, under cabinet lighting & high-end inbuilt appliances Custom made glass staircase

Luxe bathrooms w/ timber top vanities & concrete tiles paired w/ black & white mosaics