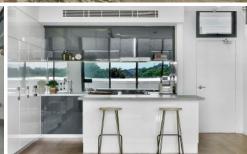

Designer gas kitchen w/ concrete island, mirror splashback, under cabinet lighting & high-end inbuilt appliances Custom made glass staircase

Luxe bathrooms w/ timber top vanities & concrete tiles paired w/ black & white mosaics