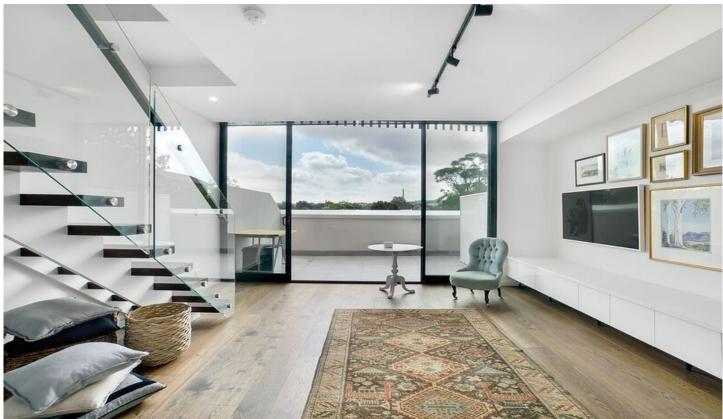

## 202/76 Mitchell Road Alexandria NSW

A unique house-like apartment featuring an industrial-edge, contemporary tone & solid original brickwork all set within a vibrant village precinct.

Light filled, open plan living leading to the private entertaining terrace w/ North facing vistas

Designer gas kitchen w/ concrete island, mirror splashback, under cabinet lighting & high-end inbuilt appliances Custom made glass staircase

Luxe bathrooms w/ timber top vanities & concrete tiles paired w/ black & white mosaics

Generous bedrooms w/ BIR's, full length windows, main w/ en-suite & unique glass doors w/ timber screening

Separate laundry w/ dryer, ducted air-conditioning, secure parking & storage cage

Alexandria is known as the hipster's enclave that has all