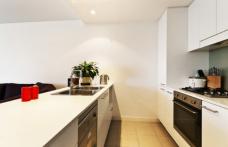

Light-filled open plan lounge & dining area
Oversized courtyard perfect for entertaining
Gourmet gas kitchen w stainless steel appliances
Double bedroom w built-in robes & courtyard access
Stylish bathroom & separate laundry w clothes dryer
Air conditioning & generous storage space
Secure building w undercover car space