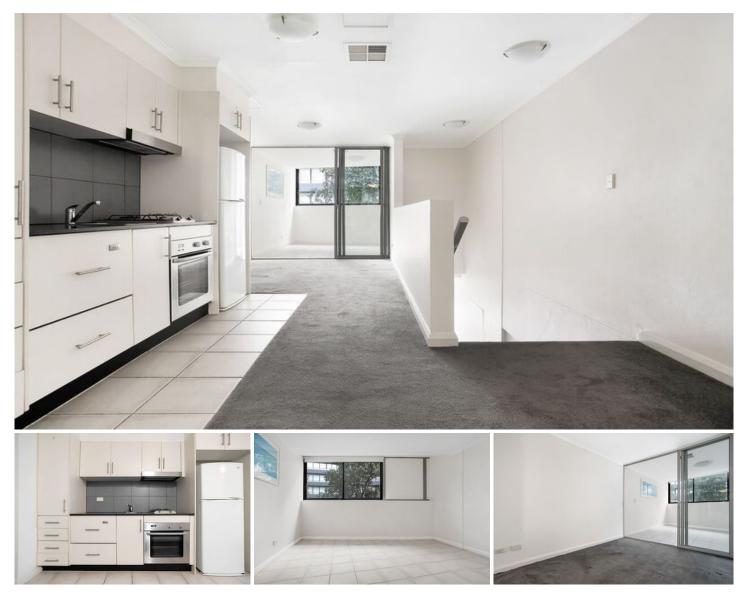

## 102/11A Lachlan Street WATERLOO NSW

Perfectly positioned in the heart of Waterloo, this modern apartment with security parking features open plan living matched with light filled interiors. Offering a lifestyle of convenience and affordability, it stands within easy reach of Centennial Park and is also only moments from city transport, East Village Shopping Centre and Danks Street's popular shops, cafes & restaurants.

Light filled open plan lounge & dining area Double bedroom w built in robes & wash room Modern bathroom & internal laundry w washer/dryer Gas kitchen w stainless steel appliances including fridge Air conditioning, security complex w undercover car space Ground floor position w private street entrance