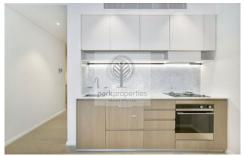

Light filled open plan lounge & dining area
Designer gas kitchen w stainless steel appliances & fridge
Private courtyard & entertainers' balcony w district views
Generous bedroom w built in robes & courtyard access
Chic bathroom & separate laundry w clothes dryer
Small pets considered upon application
Ducted air conditioning, intercom access & storage cabinet