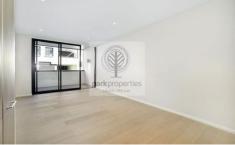

Light filled open plan lounge & dining area
Designer gas kitchen w stainless steel appliances & fridge
Private courtyard & entertainers' balcony w district views
Generous bedroom w built in robes & courtyard access
Chic bathroom & separate laundry w clothes dryer
Small pets considered upon application
Ducted air conditioning, intercom access & storage cabinet