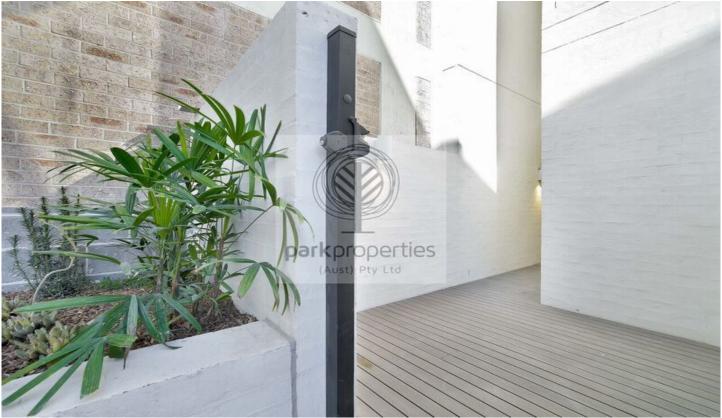

Light filled open plan lounge & dining area
Designer gas kitchen w stainless steel appliances & fridge
Private courtyard & entertainers' balcony w district views
Generous bedroom w built in robes & courtyard access
Chic bathroom & separate laundry w clothes dryer
Small pets considered upon application
Ducted air conditioning, intercom access & storage cabinet