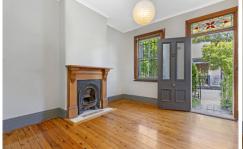

Polished floorboards throughout
Separate lounge & dining area
Renovated kitchen with electric stovetop
Tiled bathroom & separate laundry area
Two bedrooms, main with separate balcony
Paved courtyard w pedestrian access to Morrissey Road
Pets considered upon application