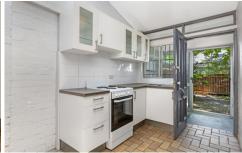

Polished floorboards throughout
Separate lounge & dining area
Renovated kitchen with electric stovetop
Tiled bathroom & separate laundry area
Two bedrooms, main with separate balcony
Paved courtyard w pedestrian access to Morrissey Road
Pets considered upon application