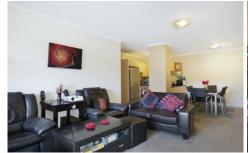

Light filled open plan lounge & dining area
Designer gas kitchen w stainless steel appliances
Massive main bedroom w walk-in robe & ensuite
Full length balcony perfect for entertaining
Generous second bedroom w built-in robes
Stylish bathroom w tub & separate laundry w dryer
Air conditioning & separate study alcove
Secure car space & ample visitor parking