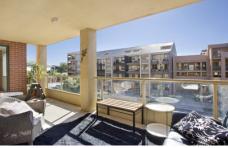

Light filled open plan lounge & dining area
Designer gas kitchen w stainless steel appliances
Massive main bedroom w walk-in robe & ensuite
Full length balcony perfect for entertaining
Generous second bedroom w built-in robes
Stylish bathroom w tub & separate laundry w dryer
Air conditioning & separate study alcove
Secure car space & ample visitor parking