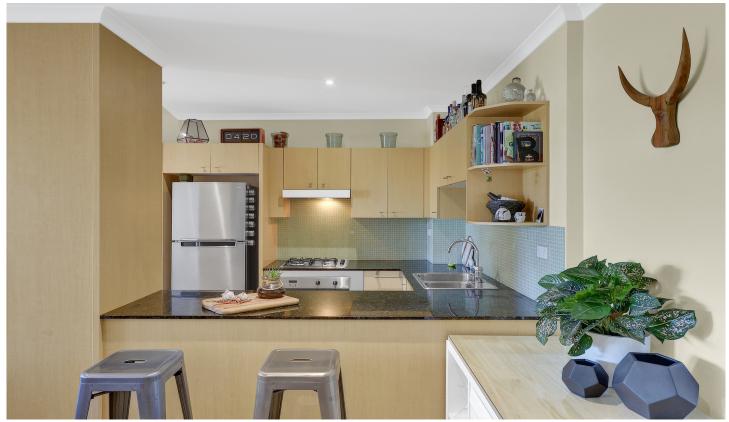

Light filled open plan lounge & dining area
Designer gas kitchen w stainless steel appliances
Massive main bedroom w walk-in robe & ensuite
Full length balcony perfect for entertaining
Generous second bedroom w built-in robes
Stylish bathroom w tub & separate laundry w dryer
Air conditioning & separate study alcove
Secure car space & ample visitor parking