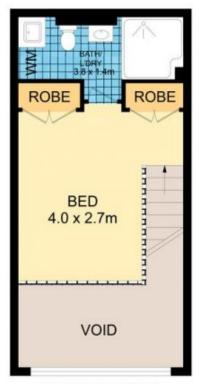

Open plan living flowing to the courtyard w/ private entrance

Designer gas kitchen w/ caesar stone bench tops, s/s appliances & integrated dishwasher Generous bedroom w/ air conditioning & dual BIR's

Chic bathroom w/ laundry facilities & dryer

FIRST LEVEL