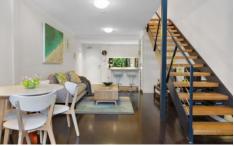

Open plan living flowing to the courtyard w/ private entrance

Designer gas kitchen w/ caesar stone bench tops, s/s appliances & integrated dishwasher Generous bedroom w/ air conditioning & dual BIR's

Chic bathroom w/ laundry facilities & dryer