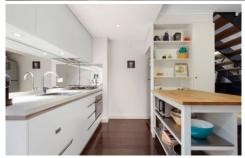

Open plan living flowing to the courtyard w/ private entrance

Designer gas kitchen w/ caesar stone bench tops, s/s appliances & integrated dishwasher Generous bedroom w/ air conditioning & dual BIR's

Chic bathroom w/ laundry facilities & dryer