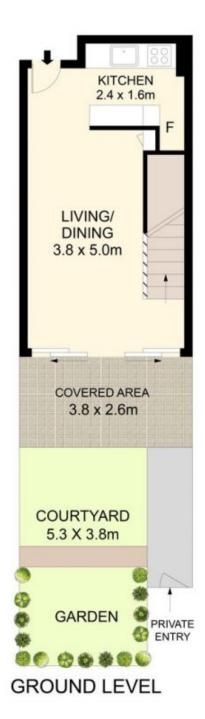

## 2102/8 Eve Street Erskineville NSW

Showcasing modern interiors & open plan layout, this apartment is positioned on the ground floor & boasts in/outdoor living. Set within one of Erskineville's most sought after developments 'Motto', it is a must to inspect.

Open plan living flowing to the courtyard w/ private entrance

Designer gas kitchen w/ caesar stone bench tops, s/s appliances & integrated dishwasher Generous bedroom w/ air conditioning & dual BIR's

Chic bathroom w/ laundry facilities & dryer