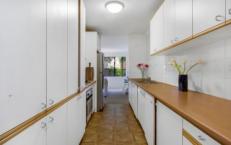

Open plan living w/ defined lounge & dining spaces opening to the courtyard

Well-appointed gas kitchen w/ stainless steel appliances & dishwasher

Three double bedrooms w/ built in robes & main w/ ensuite & walk in robe