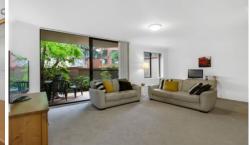

Open plan living w/ defined lounge & dining spaces opening to the courtyard

Well-appointed gas kitchen w/ stainless steel appliances & dishwasher

Three double bedrooms w/ built in robes & main w/ ensuite & walk in robe