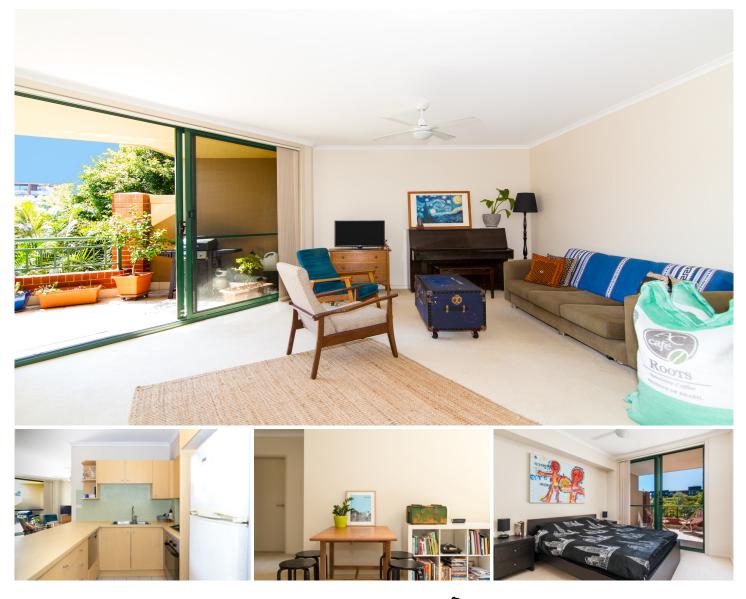

## 10510/177-219 Mitchell Road ERSKINEVILLE NSW

Located in the highly sought after lifestyle complex Sydney Park Village, this one bedroom apartment is generous in size and features. Offering bright and airy open plan living leading out to a sun drenched entertainers balcony, this apartment is ideal for those seeking space & lifestyle in an urban locale.

Light filled open plan lounge & dining area Designer gas kitchen w stainless steel appliances Spacious bedroom w built-in robes & balcony access Modern bathroom w tub & separate laundry w dryer Sun drenched entertainers balcony w complex views Security car space & ample visitor parking