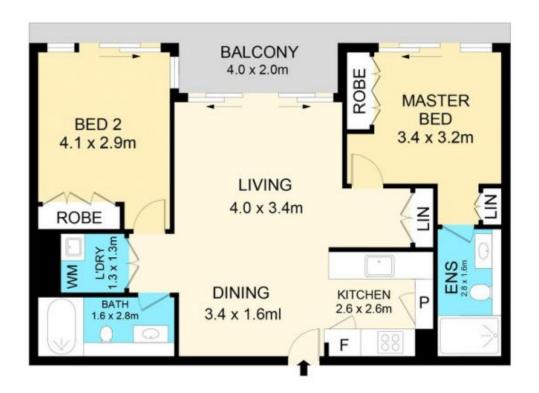

Sunlit open plan living & dining area w/ ducted air conditioning

Private alfresco terrace w/ breathtaking district views
Designer gas kitchen w/ stone benchtops & Smeg
appliances

Master bedroom w/ double BIR, ensuite & balcony access Spacious second bedroom w/ BIR & balcony access Luxe designer bathroom w/ tub & separate laundry w/ dryer