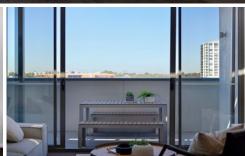

Sunlit open plan living & dining area w/ ducted air conditioning

Private alfresco terrace w/ breathtaking district views
Designer gas kitchen w/ stone benchtops & Smeg
appliances

Master bedroom w/ double BIR, ensuite & balcony access Spacious second bedroom w/ BIR & balcony access Luxe designer bathroom w/ tub & separate laundry w/ dryer