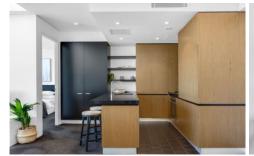

Sunlit open plan living & dining area w/ ducted air conditioning

Private alfresco terrace w/ breathtaking district views
Designer gas kitchen w/ stone benchtops & Smeg
appliances

Master bedroom w/ double BIR, ensuite & balcony access Spacious second bedroom w/ BIR & balcony access Luxe designer bathroom w/ tub & separate laundry w/ dryer