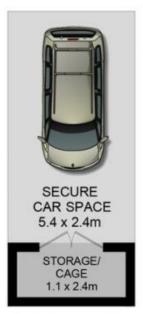

Secure car space & storage cage Pet-friendly complex, intercom, lift access & visitor parking

2 🔄 2 🚍 1 🗬

**Price** : \$ 1,040,000 **Land Size** : 81 sqm

**View**: https://www.parkproperties.com.au/sale/nsw/inner-west/erskineville/residential/apartmen