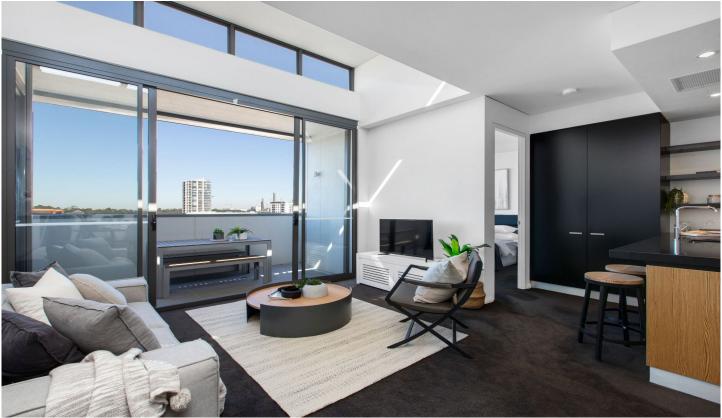

## **B802/70 MacDonald Street Erskineville NSW**

Showcasing expansive open plan design w/ bespoke interiors & impressive 11ft void to maximise natural light in every room. Enjoy picturesque views from every window & privacy within a vibrant community - an idyllic oasis for relaxation.

Sunlit open plan living & dining area w/ ducted air conditioning

Private alfresco terrace w/ breathtaking district views
Designer gas kitchen w/ stone benchtops & Smeg
appliances

Master bedroom w/ double BIR, ensuite & balcony access Spacious second bedroom w/ BIR & balcony access Luxe designer bathroom w/ tub & separate laundry w/ dryer