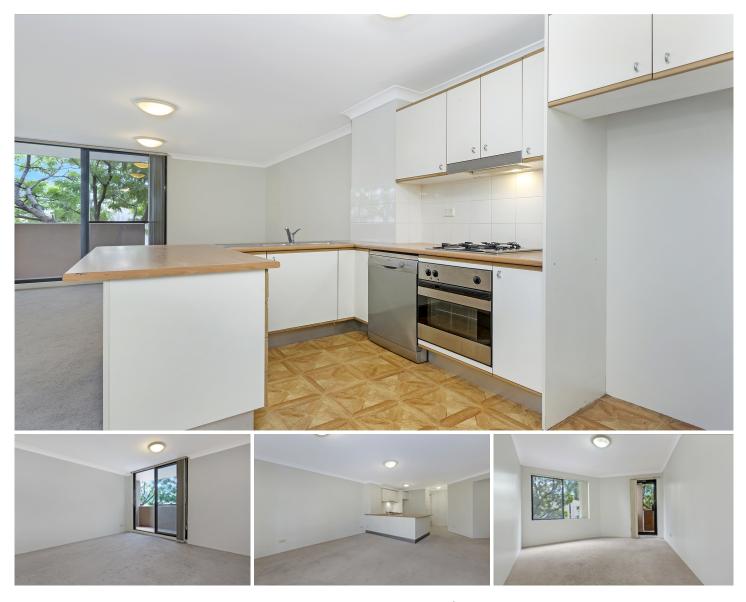

## 9301/177-219 Mitchell Road ALEXANDRIA NSW

Located in the popular Sydney Park Village complex, this two bedroom apartment with secure parking showcases a light filled open floor plan and relaxed resort style living. Featuring a light filled northerly aspect, it also offers a great entertainers' layout with stylish modern finishes.

Light filled open plan lounge & dining area Modern gas kitchen w stainless steel appliances Master bedroom w walk-in robe & ensuite Spacious second bedroom w balcony access Bathroom w tub & separate laundry w dryer North facing balcony w leafy outlook Secure car space & ample visitor parking