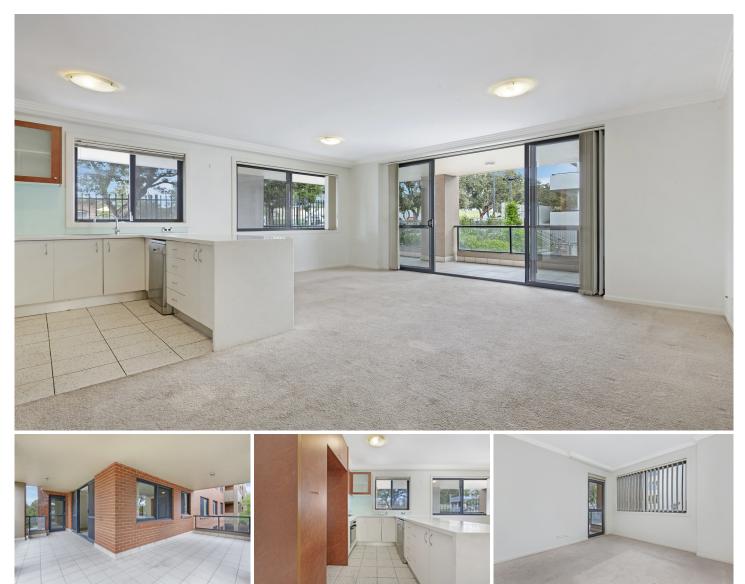

## 13305/177-219 Mitchell Road ERSKINEVILLE NSW

Conveniently situated in the highly sought after Sydney Park Village complex, this light filled corner apartment offers space, style and resort style living. Boasting a generous open plan layout, it also features a large wrap around balcony with stylish modern finishes throughout.

Large open plan lounge & dining area Designer gas kitchen w stainless steel appliances Wrap around balcony perfect for entertaining Main bed w double built-ins, ensuite & balcony access Generous second bedroom w built-in robes Stylish bathroom w tub & separate laundry w dryer Study alcove & generous storage space Security car space & ample visitor parking

Placed just steps from the hip Erskineville Village, the eat streets of King and Crown Streets and minutes to Pinos,