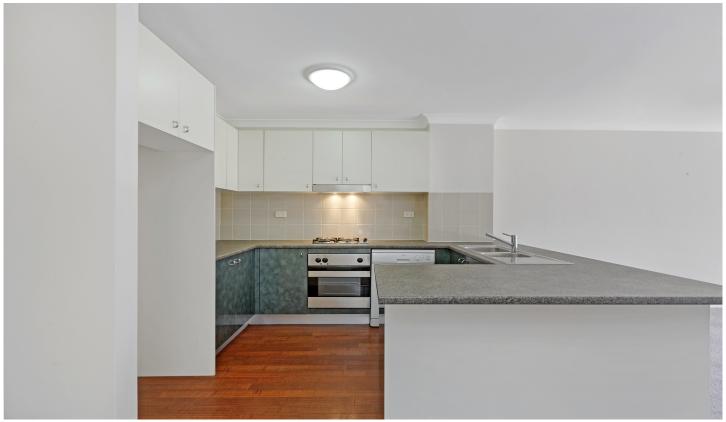

Generous open plan lounge & dining area Modern gas kitchen w stainless steel appliances Entertainers balcony w leafy complex views Master bedroom w walk-in robe & ensuite Generous second bedroom w built-in robes Bathroom w tub & separate laundry w dryer Ceiling fans throughout & generous storage Secure car space & ample visitor parking