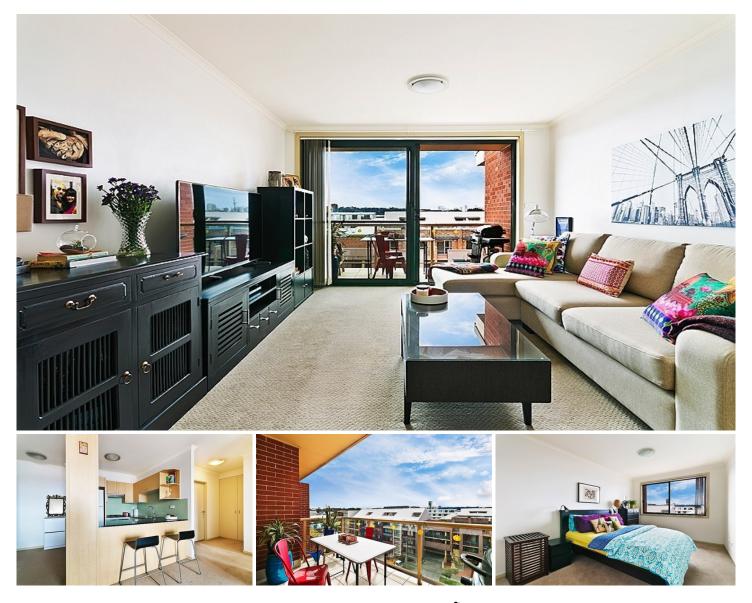

## 18604/177-219 Mitchell Road ERSKINEVILLE NSW

Offering an outstanding Inner West address, this light filled top floor one bedroom apartment has instant appeal with a spacious open-plan design & crisp interiors.

Light filled open plan lounge & dining area Designer gas kitchen w stainless steel appliances Well-appointed bedroom w built-in robes Stylish bathroom w tub & internal laundry w dryer Entertainers balcony w city skyline views Generous storage space & ample visitor parking