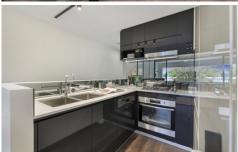

Light filled open plan lounge & dining area Large entertaining terrace w district views Luxurious gas kitchen w stainless steel appliances & fridge/freezer Generous bedroom w large built-in robes

Stunning bathroom & separate laundry w washer/dryer Ducted air-conditioning & generous storage space Small pets considered upon application