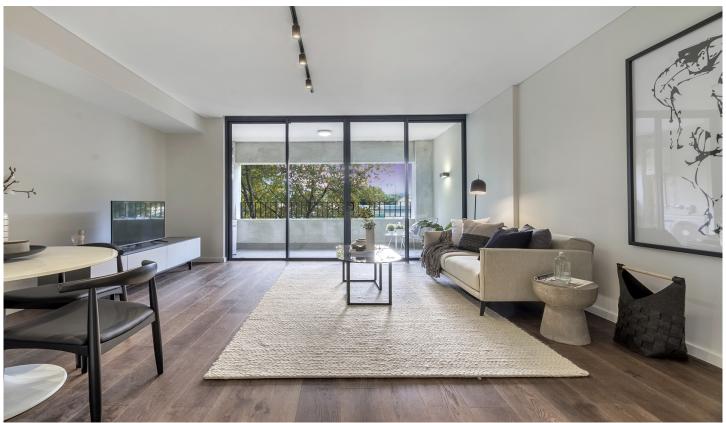

## 106/76 Mitchell Road ALEXANDRIA NSW

The perfect blend of raw & contemporary warehouse features, industrial tones & modern touches, Mitchell + Fountain is sure to impress in this inner-city enclave.

A boutique warehouse conversion of only 21 apartments over 4 levels w/ solid original brickwork, original steel beams, concrete lift & upscale interiors, exteriors and landscaping.

Light filled open plan lounge & dining area Large entertaining terrace w district views Luxurious gas kitchen w stainless steel appliances & fridge/freezer Generous bedroom w large built-in robes

Stunning bathroom & separate laundry w washer/dryer Ducted air-conditioning & generous storage space Small pets considered upon application