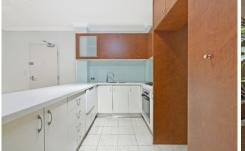

Generous open plan lounge & dining area Gourmet gas kitchen w stainless steel appliances Main bed w built-in robes, personal study & ensuite Privately positioned entertainers courtyard Spacious second bedroom w built-in robes Bathroom w tub & separate laundry w dryer Floorboards, air conditioning & generous storage Two side-by-side undercover secure car spaces