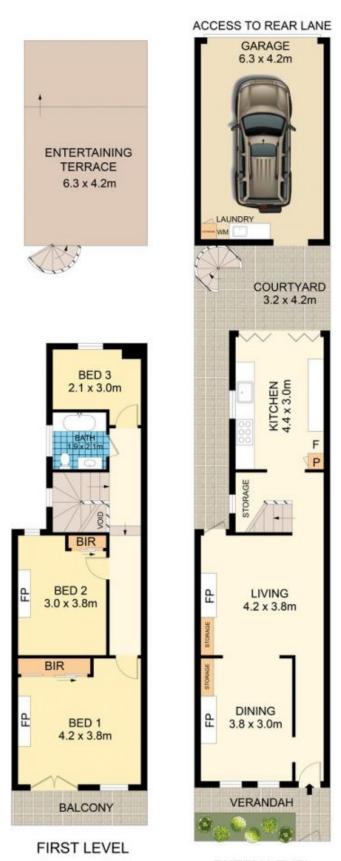

## 182 Mitchell Road Alexandria NSW

A modern home sitting on the city fringe awash with original features, this renovated Victorian terrace showcases exquisitely crafted appointments & lavish interiors. The open plan in/outdoor living flows through the heart of the home with soaring 11ft high ceilings to the courtyard. A multi-level home of the highest quality throughout.

Open plan throughout w/ air-con & luxe gas fireplaces Generous kitchen filled w/ natural light from bi-fold doors to entertaining areas

Oversized bedrooms, air- con, private balcony & park views from master

Bathroom, designer freestanding tub LUG, rear lane access, laundry & storage New roof, bamboo floors, custom joinery Erskineville & Alexandria school catchment

3 🚐 1 🔓 1 🗬

**Price:** \$1,680,000

**View**: https://www.parkproperties.com.au/sale/nsw/east ern-suburbs/alexandria/residential/house/501139