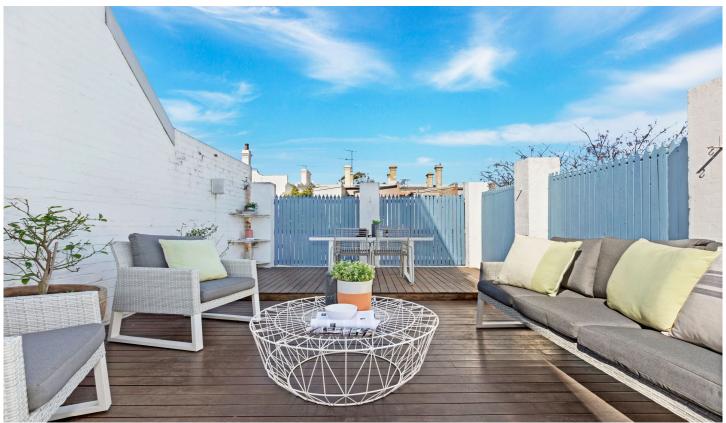

## 182 Mitchell Road Alexandria NSW

A modern home sitting on the city fringe awash with original features, this renovated Victorian terrace showcases exquisitely crafted appointments & lavish interiors. The open plan in/outdoor living flows through the heart of the home with soaring 11ft high ceilings to the courtyard. A multi-level home of the highest quality throughout.

Open plan throughout w/ air-con & luxe gas fireplaces Generous kitchen filled w/ natural light from bi-fold doors to entertaining areas

Oversized bedrooms, air- con, private balcony & park views from master