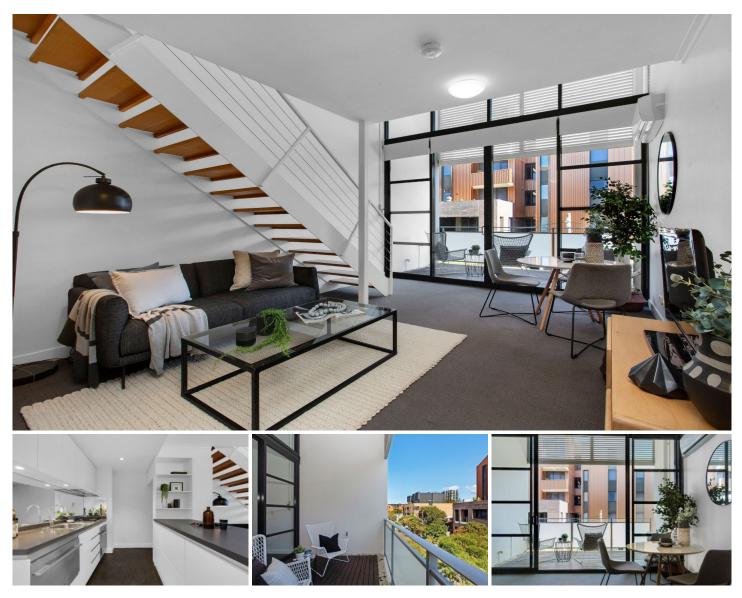

## 2316/8 Eve Street Erskineville NSW

A contemporary urban lifestyle sets the scene w/ this unique loft inspired opportunity located in the heart of Erskineville. Showcasing the intuitive & unique design of award winning Architects Allen Jack+Cottier creates the essence of sophisticated living w/ elegant floor to ceiling glass windows & expansive void to cleverly optimise space. Boosting light filled interiors & an open plan layout flowing effortlessly to the covered terrace perfect for entertaining guests. An ideal first home for the young professionals, couples & opportunist investors.

Luxe Caesar stone gas kitchen w/ mirrored splashback & integrated s/s appliances

Open plan living & dining w/ floor to ceiling windows & air-conditioning flowing seamlessly to the covered entertainer's terrace

Impressive timber & wire tread structure staircase leads to