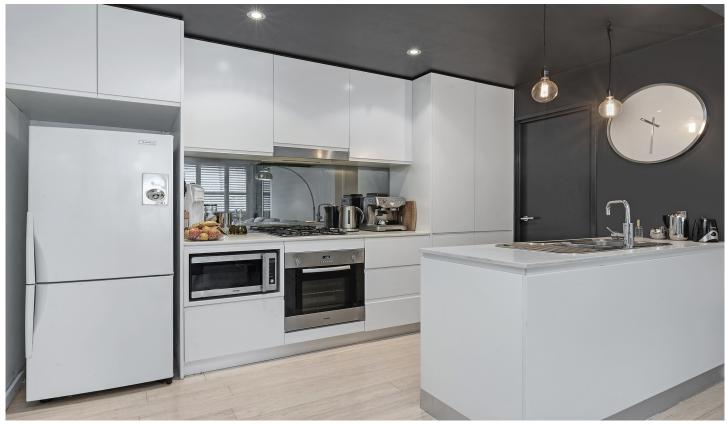

Large open plan lounge & dining area
Designer gas kitchen w stainless steel appliances
Large main bedroom w built-in robes, stylish new ensuite & courtyard access

Oversized second bedroom w built-in robes & courtyard access