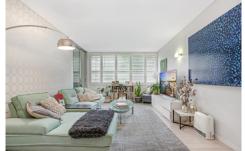

Large open plan lounge & dining area
Designer gas kitchen w stainless steel appliances
Large main bedroom w built-in robes, stylish new ensuite & courtyard access

Oversized second bedroom w built-in robes & courtyard access