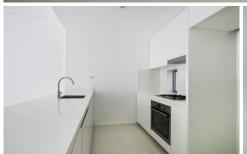

Light filled tiled open plan lounge & dining area Designer gas kitchen w stainless steel appliances Generous bedrooms both w built-in robes Stylish bathrooms & separate laundry w dryer Air conditioning & generous storage space Large sunny courtyard perfect for entertaining