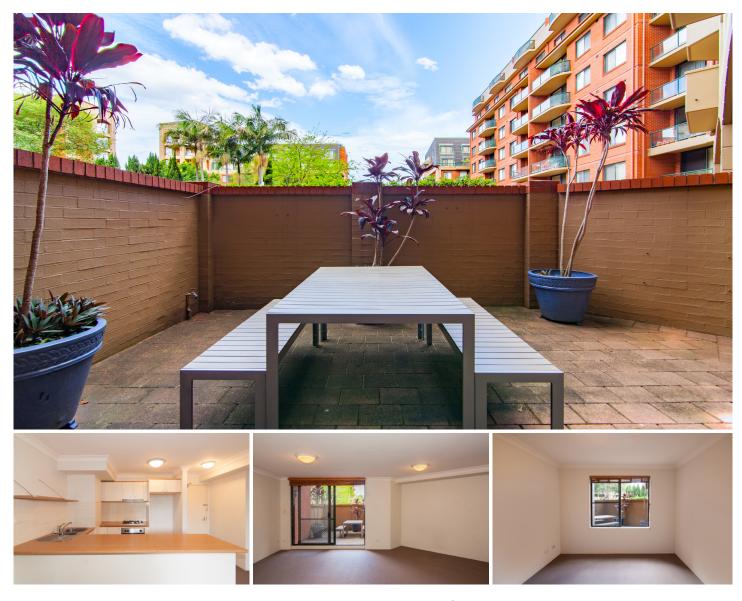

## 7102/177-219 Mitchell Road ERSKINEVILLE NSW

Located in the highly sought after lifestyle complex Sydney Park Village, this one bedroom courtyard apartment is generous in size and features. Offering light filled open plan living, this apartment is ideal for those seeking space & lifestyle in an urban locale.

Generous open plan lounge & dining area Modern gas kitchen w stainless steel appliances Light filled entertainers courtyard w private outlook Spacious bedroom w walk-in wardrobe Stylish bathroom w tub & internal laundry w dryer Secure car space & ample visitor parking