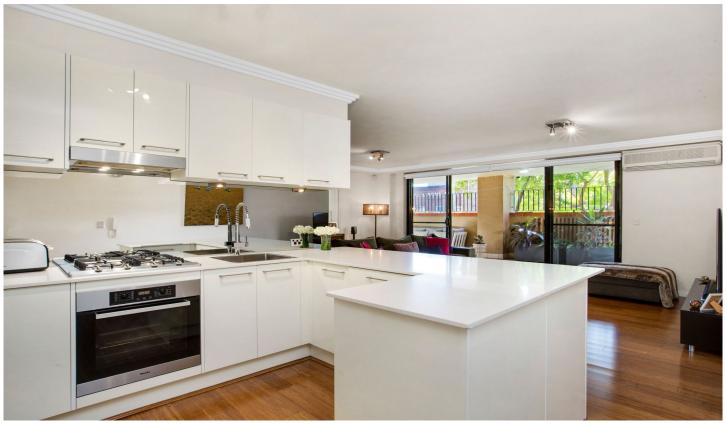

## 16104/177-219 Mitchell Road Erskineville NSW

169 sqm entertainer w/ house like proportions

Nestled amid lush gardens in this resort-style enclave, this luxe 3 bedroom home has been meticulously renovated to capture the essence of the inner-city, optimising space to inspire effortless living in a tranquil setting. Offering house like proportions and a generous open plan, the ground floor position creates breezy light-filled interiors & the expansive wrap around courtyard makes for the perfect venue to entertain guests. Indulge in the array of resort-style facilities & explore the endless dining and nightlife hubs of Erskineville, Alexandria, Newtown and Sydney Park right on your doorstep.

In/out door open plan living  $\mbox{w}/\mbox{ courtyard}$  access & air conditioning

Dining area w/ Tom Dixon pendant & french silk flocked wallpaper

3 📭 2 🔓 2 😭

**Price:** \$1,400,000

**View**: https://www.parkproperties.com.au/sale/nsw/inne r-west/erskineville/residential/apartment/5000385