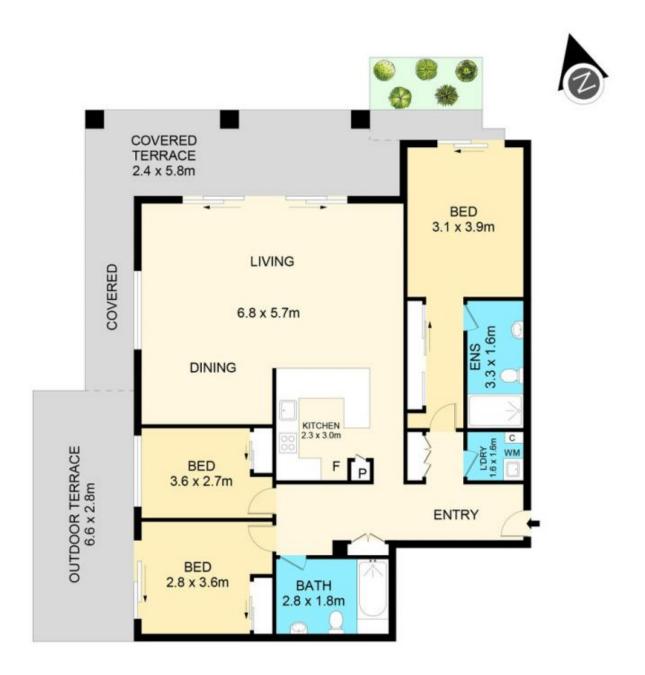

## 16104/177-219 Mitchell Road Erskineville NSW

169 sqm entertainer w/ house like proportions

Nestled amid lush gardens in this resort-style enclave, this luxe 3 bedroom home has been meticulously renovated to capture the essence of the inner-city, optimising space to inspire effortless living in a tranquil setting. Offering house like proportions and a generous open plan, the ground floor position creates breezy light-filled interiors & the expansive wrap around courtyard makes for the perfect venue to entertain guests. Indulge in the array of resort-style facilities & explore the endless dining and nightlife hubs of Erskineville, Alexandria, Newtown and Sydney Park right on your doorstep.

In/out door open plan living  $\mbox{w}/\mbox{ courtyard}$  access & air conditioning

Dining area w/ Tom Dixon pendant & french silk flocked wallpaper

3 📭 2 🔓 2 😭

**Price:** \$1,400,000

**View**: https://www.parkproperties.com.au/sale/nsw/inne r-west/erskineville/residential/apartment/5000385