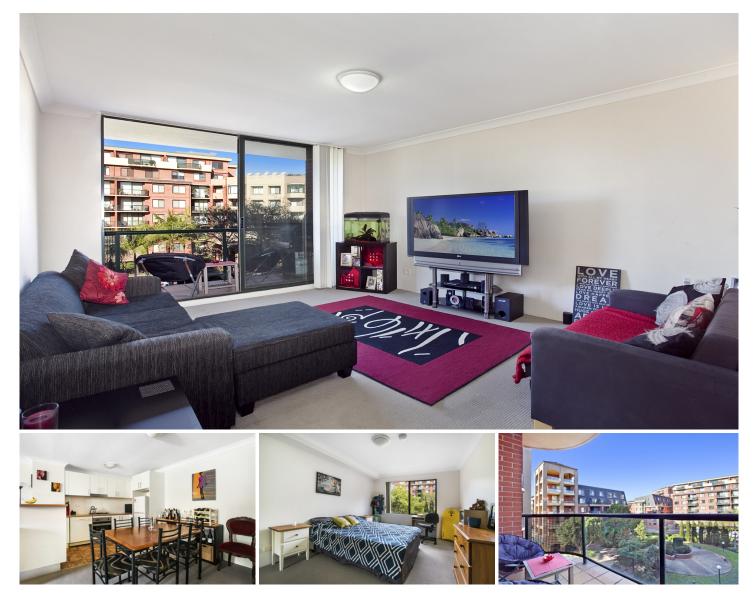

## 9610/177-219 Mitchell Road ERSKINEVILLE NSW

Perched high on the sixth floor of building nine, this spacious one bedroom apartment is privately positioned in the desirable Sydney Park Village complex. Offering a generous open floor plan with garden views, this apartment offers ultimate convenience with a cosmopolitan lifestyle address.

Generous open plan lounge & dining area Gas kitchen w stainless steel appliances - Free gas Well-appointed bedroom w large built-in robes Bathroom w tub & internal laundry w dryer Entertainers balcony w leafy complex views Generous storage space & ample visitor parking