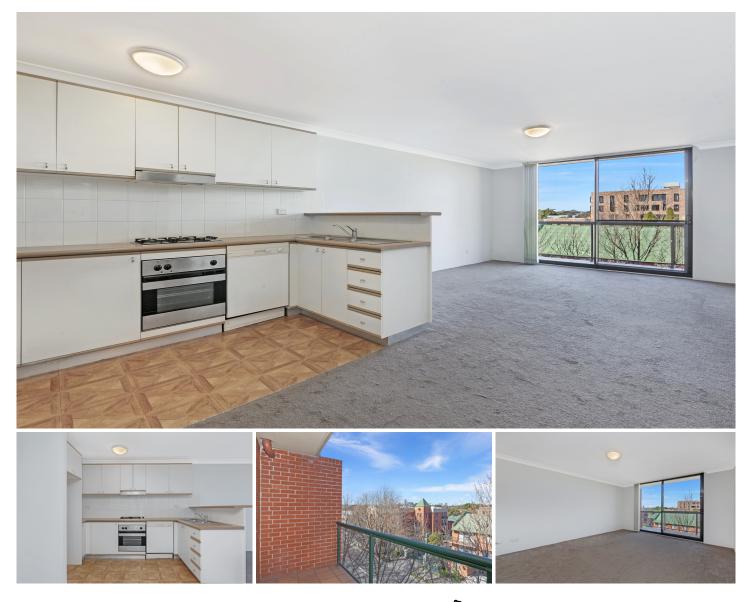

## 1505/177-219 Mitchell Road ERSKINEVILLE NSW

Situated in the sought after lifestyle complex Sydney Park Village, this one bedroom apartment is generous in size and features. Located in building one with an easterly aspect, this apartment features light-filled open plan living in a resort style atmosphere.

Light filled open plan lounge & dining area Modern kitchen w stainless steel appliances Oversized bedroom w large built-in robes Bathroom w tub & internal laundry w dryer Private balcony w leafy outlook Secure car space & ample visitor parking

Placed just steps from the hip Erskineville Village, the eat streets of King and Crown Streets and minutes to The Grounds, Campos, Rosetta Stone Bakery, Bread & Circus, and Fratelli Fresh, Sydney Park Village is one of the most 1 🎮 1 🚔 1 🚘