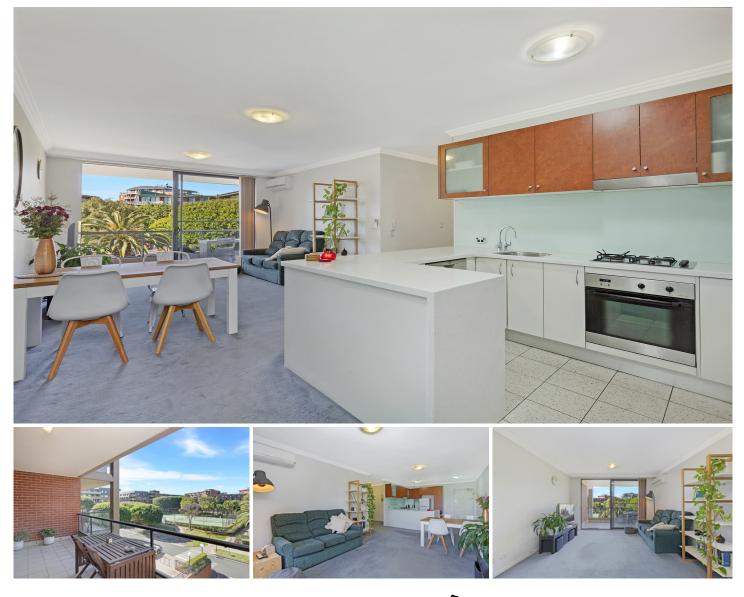

## 14301/177-219 Mitchell Road ERSKINEVILLE NSW

Located in one of the best resort style complexes in Sydney's inner west, this property offers an abundance of both indoor and outdoor space, natural light and cosmopolitan urban living.

Showcasing the most highly sought after aspect in the complex, this apartment is ideally positioned in a quiet location with no road frontage & overlooks the landscaped gardens and tennis courts.

Generous open plan lounge & dining area

Gourmet gas kitchen w stainless steel appliances Large main bedroom w walk-in robe, ensuite & balcony access

Spacious second bedroom w large built-in robes Gourmet gas kitchen w stainless steel appliances Sunny oversized entertaining balcony w garden views Modern bathroom w tub & internal laundry w dryer