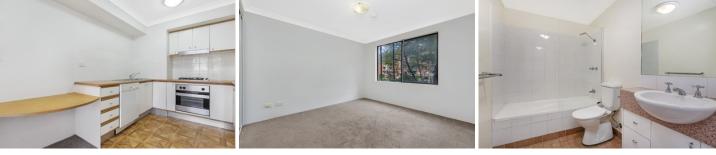

Generous open plan lounge & dining area Gas kitchen w stainless steel appliances Spacious bedroom w large built-in robes Bathroom w tub & separate laundry w dryer Internal facing balcony w garden views Secure car space & ample visitor parking