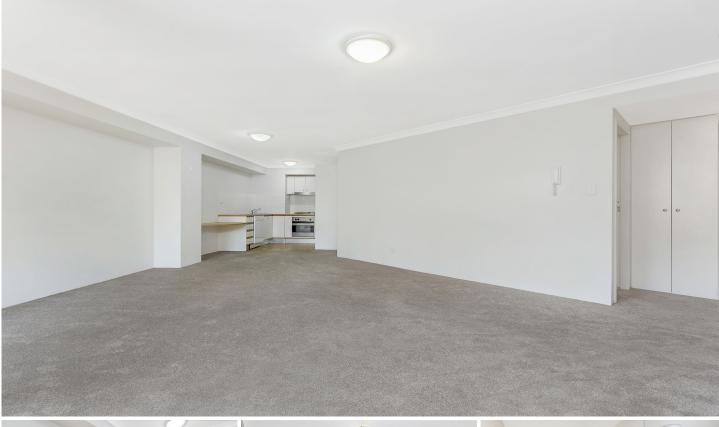

Generous open plan lounge & dining area Gas kitchen w stainless steel appliances Spacious bedroom w large built-in robes Bathroom w tub & separate laundry w dryer Internal facing balcony w garden views Secure car space & ample visitor parking