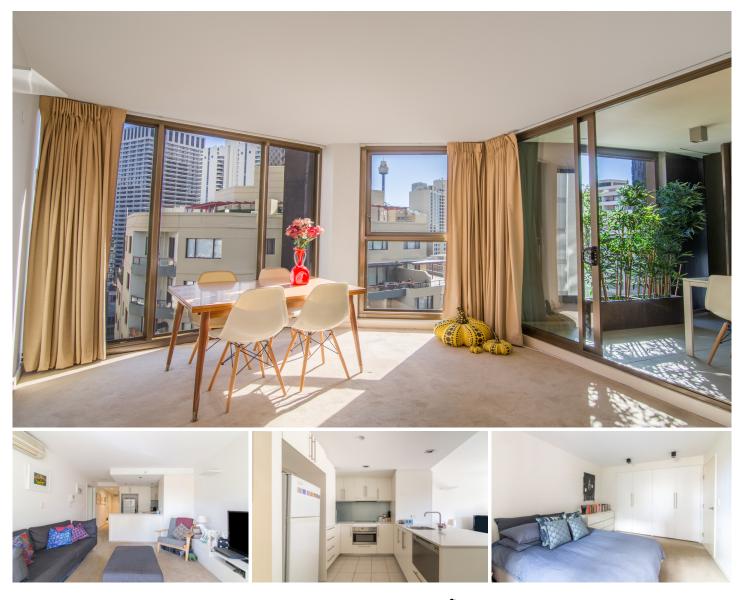

## 1006/18-20 Pelican Street SURRY HILLS NSW

Channelling an ultra-chic city vibe, this undeniably stylish one bedroom plus study apartment is situated in the popular Monument complex offering buzzing city fringe living at its optimum. With plentiful space and a well-configured design, this apartment features a bold sculptural design enhanced by first class fixtures and finishes.

Light filled open plan lounge & dining area Designer gas kitchen w stainless steel appliances Enclosed alfresco balcony that offers optimum privacy Generous sized bedroom w/ BIR plus versatile study alcove

Air conditioning & ample storage space throughout Security car space, visitor parking & pet friendly Resort-style facilities including heated outdoor pool & gymnasium