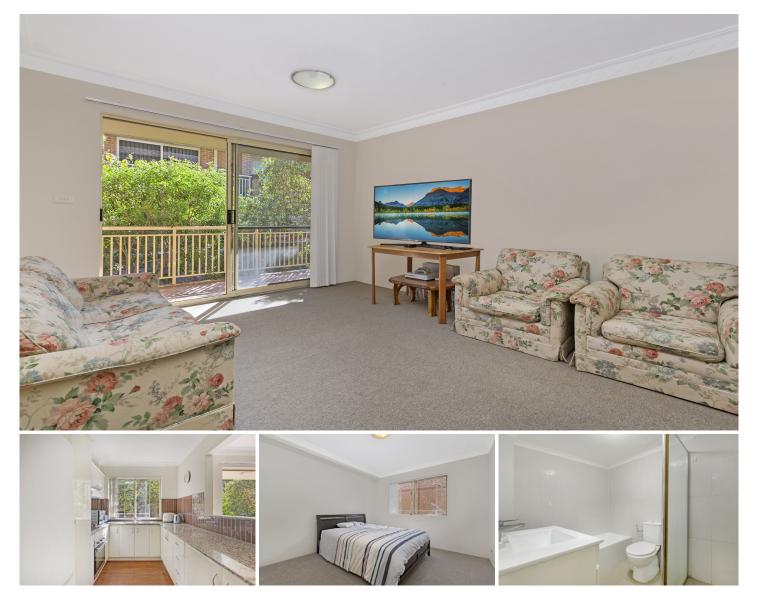

## 9/6A Grosvenor Street CROYDON NSW

Ideally positioned in the heart of Croydon, this two bedroom security apartment with parking features a generous light filled open floor plan and stylish modern finishes. Situated only moments from Croydon train station, primary school, shops & cafes, this apartment is smartly priced making it an attractive and affordable rental.

Light filled open plan lounge & dining area Modern kitchen w stainless steel appliances Entertainers balcony w leafy outlook Well-appointed bedrooms, main with built-in robes Bathroom w tub & internal laundry w dryer Security intercom access & separate garage car space