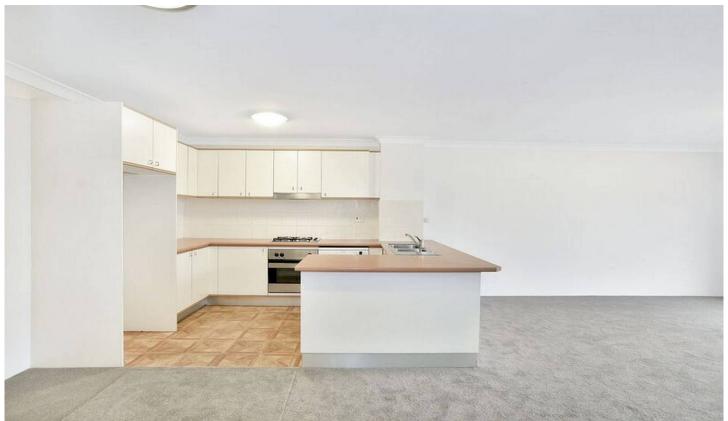

Oversized open plan lounge & dining area Gas kitchen w stainless steel appliances Large main bedroom w walk-in robe & ensuite Entertainers balcony w complex views Spacious second bedroom w built-in robes Bathroom w tub & internal laundry w dryer Secure car space & ample visitor parking