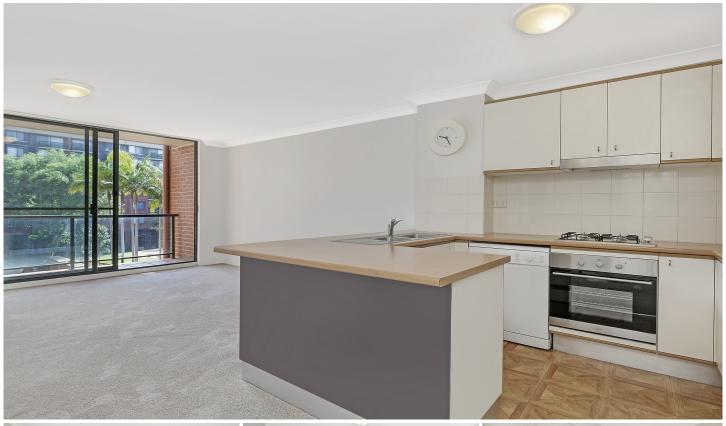

Large open plan lounge & dining area
Gas kitchen w stainless steel appliances
Generous bedroom w walk-in robe
Bathroom w tub & separate laundry w dryer
Light filled balcony w garden views
Secure car space & ample visitor parking