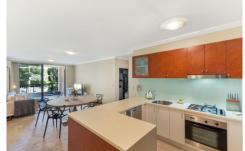

Generous open plan lounge & dining area Light filled entertainers balcony w leafy outlook Designer gas kitchen w stainless steel appliances Spacious bedroom w built-in robes & balcony access Stylish bathroom w tub & internal laundry w dryer Separate study area perfect for home office Air conditioning & generous storage space Secure car space & ample visitor parking