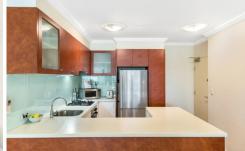

Generous open plan lounge & dining area Light filled entertainers balcony w leafy outlook Designer gas kitchen w stainless steel appliances Spacious bedroom w built-in robes & balcony access Stylish bathroom w tub & internal laundry w dryer Separate study area perfect for home office Air conditioning & generous storage space Secure car space & ample visitor parking