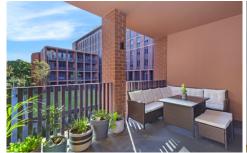

Light filled open plan lounge & dining
Designer gas kitchen w stainless steel appliances
Large balcony perfect for entertaining
Generous bedroom w built-in wardrobes
Chic bathroom & separate laundry w dryer
Air conditioning & security intercom access
Secure car space, visitor parking & storage cage