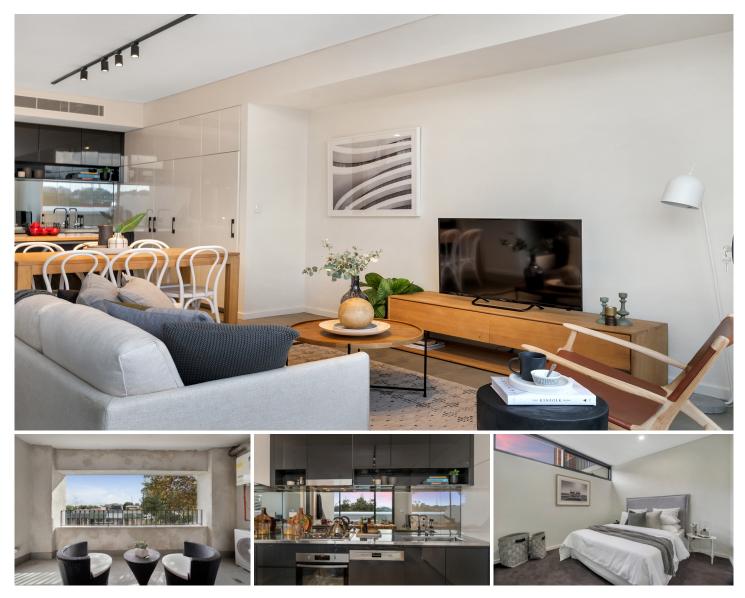

## 102/76 Mitchell Road ALEXANDRIA NSW

The perfect blend of raw & contemporary warehouse features, industrial tones & modern touches, Mitchell + Fountain is sure to impress in this inner-city enclave.

A boutique warehouse conversion of only 21 apartments over 4 levels w/ solid original brickwork, original steel beams, concrete lift & upscale interiors, exteriors and landscaping.

Light filled open plan lounge & dining area Large entertaining terrace w district views Luxurious gas kitchen w stainless steel appliances including integrated fridge & freezer Generous bedroom w large built-in robes Stunning bathroom & separate laundry Ducted air-conditioning, secure car space & storage cage