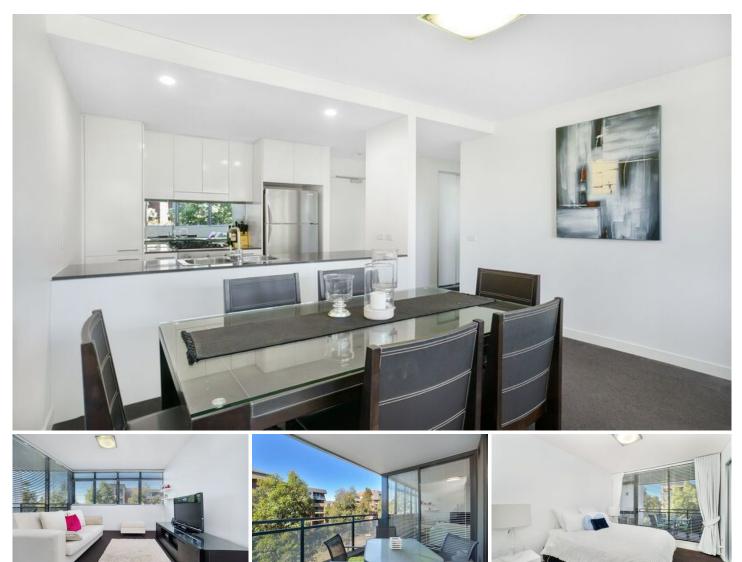

## 37/2-4 Coulson Street ERSKINEVILLE NSW

Located in the highly sought after Verve complex, this one bedroom apartment has been architecturally designed by Turner & Associates. Showcasing a generous layout with modern finishes and an ideal light filled aspect, this apartment is a great option for people seeking an easy care property in a superb lifestyle location.

Large open plan lounge & dining area Designer gas kitchen w stainless steel appliances Light filled balcony perfect for entertaining Spacious bedroom w built-in robes & balcony access Stylish bathroom w separate laundry & dryer Air conditioning & generous storage space Undercover secure car space & storage cage Secure building w video intercom & lift access

This stylishly presented residence is further enhanced by

1 🎮 1 🚔 1 🚘

Price : \$ 620

View : https://www.parkproperties.com.au/lease/nsw/inn er-west/erskineville/residential/apartment/496306

Beau McCaffery 02 9565 5333