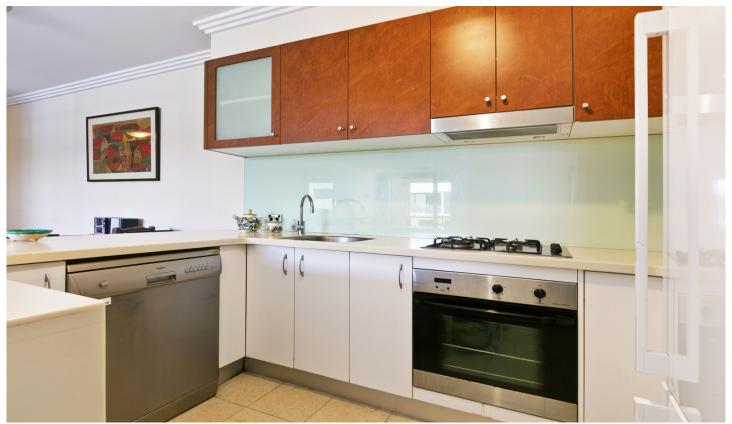

Large open plan lounge & dining area
Designer gas kitchen w stainless steel appliances
Full length balcony perfect for entertaining
Large main bedroom w built in robes & ensuite
Second & third bedrooms both w built in robes
Modern bathroom w tub & separate laundry w dryer
Study area & generous storage space
Secure car space & ample visitor parking