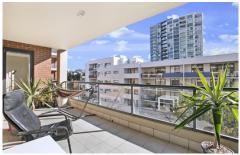

Large open plan lounge & dining area
Designer gas kitchen w stainless steel appliances
Full length balcony perfect for entertaining
Large main bedroom w built in robes & ensuite
Second & third bedrooms both w built in robes
Modern bathroom w tub & separate laundry w dryer
Study area & generous storage space
Secure car space & ample visitor parking