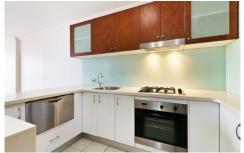

Gas kitchen w/ new s/s appliances & plenty of storage Bathroom w/ tub & laundry facilities

Separate study area perfect for home office, nursery or cellar