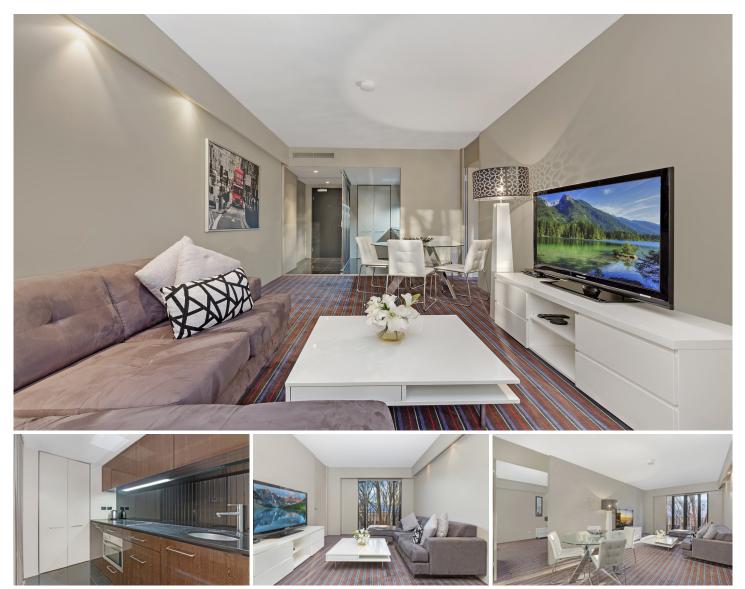

## 420/50-58 Macleay Street POTTS POINT NSW

Designed for executive living, this furnished one bedroom apartment is located in the highly sought after REX development designed by renowned architects BKH, only moments to cafes, award winning restaurants, harborside parks, transport and a short walk to the city centre.

Light filled open plan lounge & dining area Modern kitchen w stainless steel appliances & bar fridge Oversized bedroom w queen bed & built-in robes Stylish bathroom & concealed laundry w washer & dryer Balcony overlooking the vibrant Macleay Street Generous storage & quality finishes throughout Security complex w concierge & intercom access Underground security stacker car space