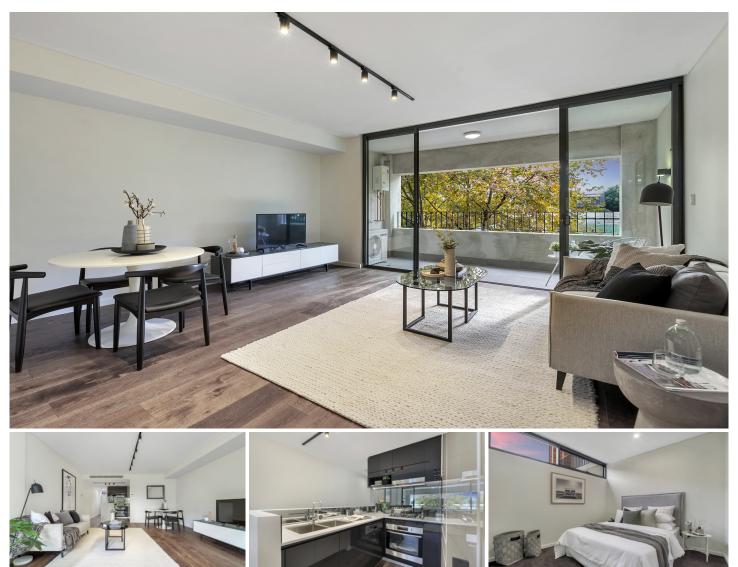

## 103/76 Mitchell Road ALEXANDRIA NSW

The perfect blend of raw & contemporary warehouse features, industrial tones & modern touches, Mitchell + Fountain is sure to impress in this inner-city enclave.

A boutique warehouse conversion of only 21 apartments over 4 levels w/ solid original brickwork, original steel beams, concrete lift & upscale interiors, exteriors and landscaping.

Light filled open plan lounge & dining area Large entertaining terrace w district views Luxurious gas kitchen w stainless steel appliances & fridge/freezer

Generous bedroom w large built-in robes

Stunning bathroom & separate laundry w washer/dryer Ducted air-conditioning & generous storage space