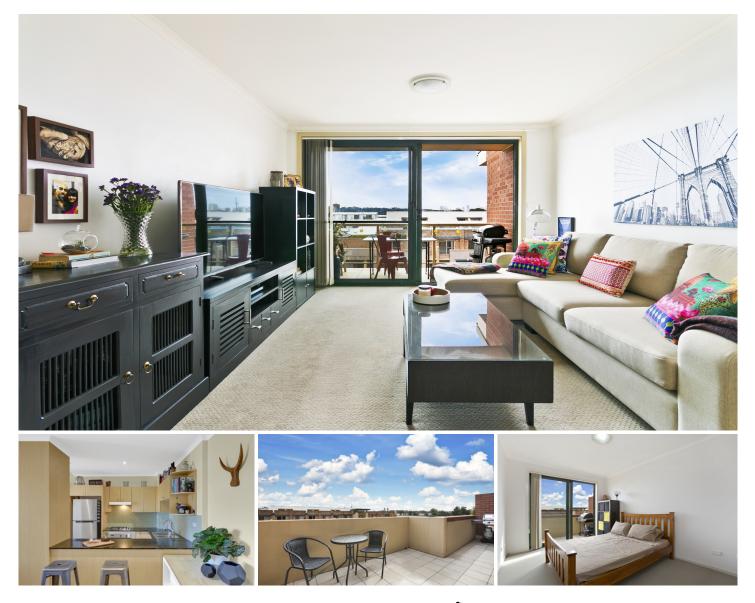

## 18505/177-219 Mitchell Road ERSKINEVILLE NSW

Designed for laid back urban living, this north facing one bedroom apartment is located in the sought after Sydney Park Village complex. Offering generous open plan living with separate study area, it also features light filled interiors and a great entertainer's layout.

Generous open plan lounge & dining area Designer gas kitchen w stainless steel appliances Spacious bedroom w built in robes & balcony access Light filled balcony perfect for entertaining Stylish bathroom w tub & internal laundry w dryer Separate study area perfect for home office Secure car space & ample visitor parking