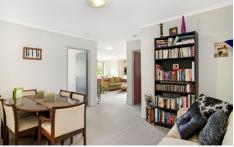

Large open plan lounge & dining area
Designer gas kitchen w stainless steel appliances
Balcony w complex views perfect for entertaining
Main bed w double built-ins, ensuite & balcony access
Generous second bedroom w built-in robes
Stylish bathroom w tub & separate laundry w dryer
Study alcove & generous storage space
Security car space & ample visitor parking