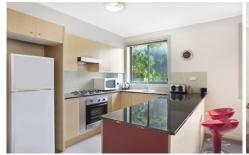

Large open plan lounge & dining area
Designer gas kitchen w stainless steel appliances
Balcony w complex views perfect for entertaining
Main bed w double built-ins, ensuite & balcony access
Generous second bedroom w built-in robes
Stylish bathroom w tub & separate laundry w dryer
Study alcove & generous storage space
Security car space & ample visitor parking