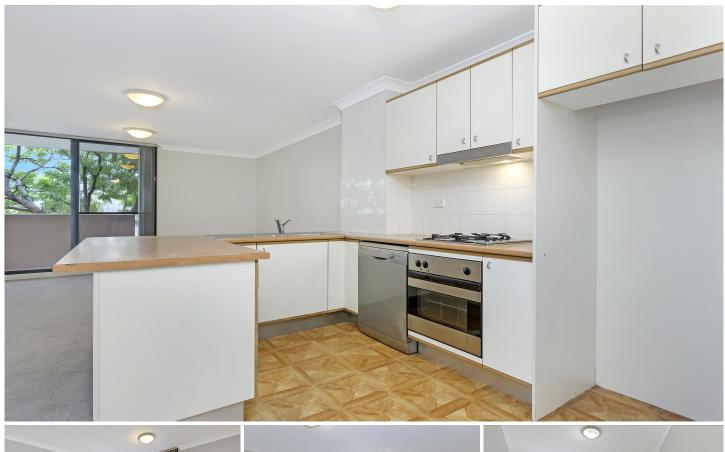

## 9201/177-219 Mitchell Road ALEXANDRIA NSW

Conveniently situated in the highly sought after Sydney Park Village complex, this light filled apartment offers space, style and a resort style vibe. Boasting a generous open plan layout, it also features a north facing balcony and modern finishes throughout.

Light filled open plan lounge & dining area Modern kitchen w stainless steel appliances (free gas) Master bedroom w walk-in robe & ensuite Spacious second bedroom w balcony access Bathroom w tub & separate laundry w dryer North facing balcony w leafy outlook Generous storage space throughout Secure car space & ample visitor parking AVAILABLE NOW - \$650 p/w