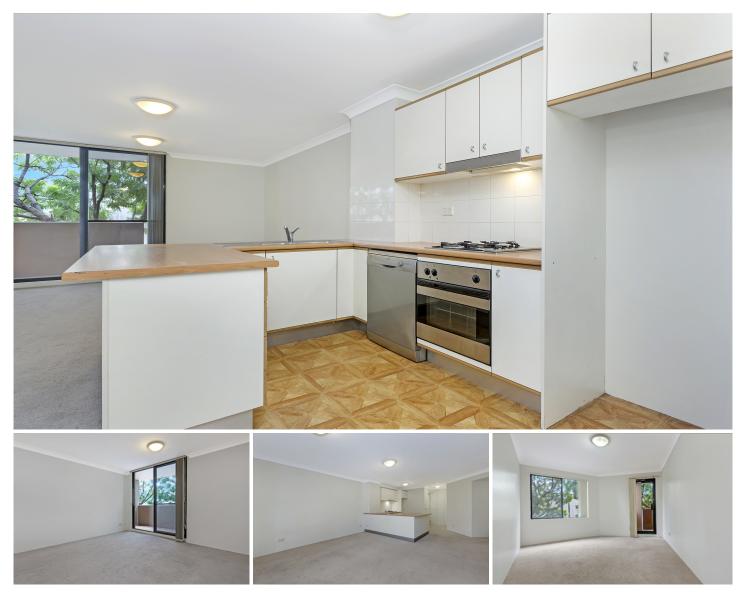

## 9201/177-219 Mitchell Road ERSKINEVILLE NSW

Conveniently situated in the highly sought after Sydney Park Village complex, this light filled apartment offers space, style and a resort style vibe. Boasting a generous open plan layout, it also features a north facing balcony and modern finishes throughout.

Light filled open plan lounge & dining area Modern kitchen w stainless steel appliances (free gas) Master bedroom w walk-in robe & ensuite Spacious second bedroom w balcony access Bathroom w tub & separate laundry w dryer North facing balcony w leafy outlook Generous storage space throughout Secure car space & ample visitor parking AVAILABLE NOW - \$650 p/w